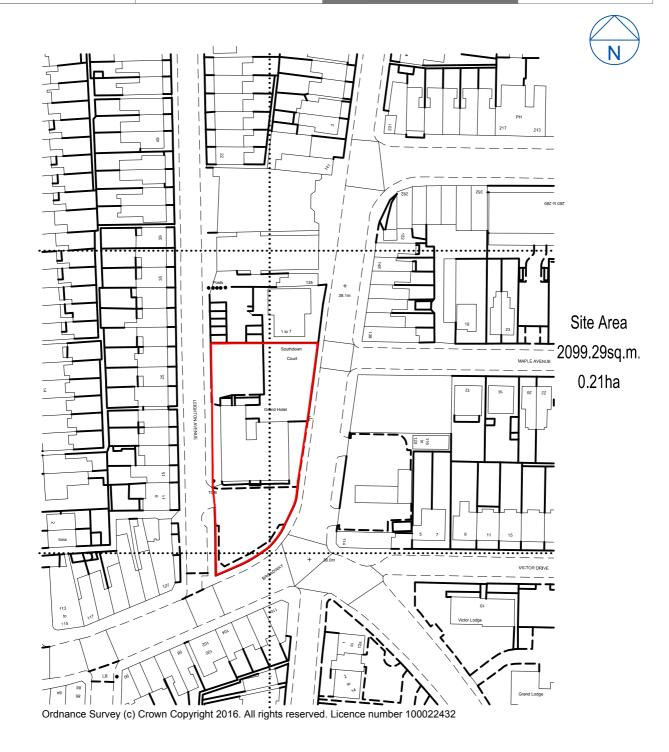

Client Name: Mr M Norcross

Project Title: The Grand Hotel, Broadway, Leigh-on-Sea, SS9 1PJ

**Drawing Name: Location Plan** 

 Scale: 1:1250 @ A4
 Checked:
 KL
 Sta

 Date: 22 Jan 2016
 Plot Date: 22 Jan 16 12:20
 Dw

Status: Preliminary
Dwg No: 15.2934/M002

Smart Planning Ltd Old School House Rettendon Turnpike Battlesbridge Essex SS11 7QL +44(0) 870 013 6996 contact@smartplanning.co.uk

www.smartplanning.co.uk

This plan shows the general position, not the exact line, of the boundaries. It may be subject to distortions in scale. Measurements scaled from this plan may not match measurements between the same points on the ground.